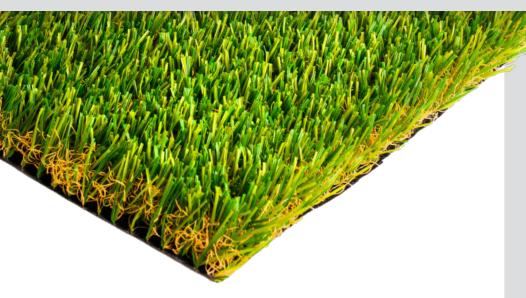

# **AVALON**

Avalon combines great traffic resistance with an exceptional natural look thanks to its unique construction: a smart mix of W + C shaped fibres, with sundrenched light brown thatch.

Avalon is most suitable and highly recommended for commercial areas, residence building lawns, and schools.

**REALISTIC LOOK** 

FIRM UNDERFOOT

HEAVY-TRAFFIC INTENSITY

SAFE FOR FAMILY & PETS

# **MAIN CHARACTERISTICS**

| PILE HEIGHT | YARN WEIGHT | INFILL QTY PER SQM | WARRANTY |
|-------------|-------------|--------------------|----------|
| 35mm        | 1677g       | 15kg               | 10 years |