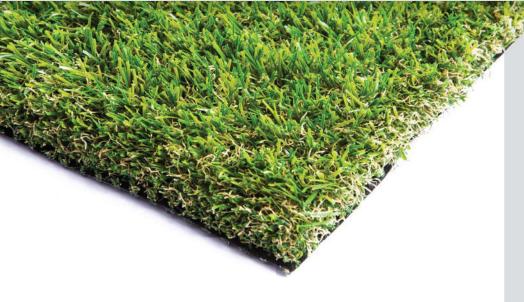

### THE SOFTNESS OF SUMMER GRASS FOR YOUR BACKYARD

Formed by integrating large rich and soft green yarns with extra-light brown fibres, Nomo Cool is a pet-perfect choice offering a novel summer landscape look. Enjoy long-term security with Nomo Cool's ten-year warranty.

## **MAIN CHARACTERISTICS**

| PILE HEIGHT | YARN WEIGHT | INFILL QTY PER SQM | WARRANTY |
|-------------|-------------|--------------------|----------|
| 40mm        | 1590g       | 18kg               | 10 years |