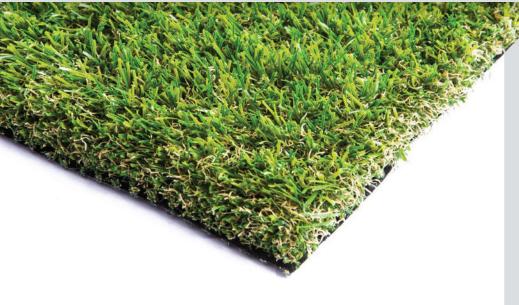

# **NOMO COOL 35**

#### THE SOFTNESS OF SUMMER GRASS FOR YOUR BACKYARD

Formed by integrating large rich and soft green yarns with extra-light brown fibres, Nomo Cool is a pet-perfect choice offering a novel summer landscape look. Enjoy long-term security with Nomo Cool's ten-year warranty.

## **MAIN CHARACTERISTICS**

| PILE HEIGHT | YARN WEIGHT | INFILL QTY PER SQM | WARRANTY |
|-------------|-------------|--------------------|----------|
| 35mm        | 1410g       | 15kg               | 10 years |