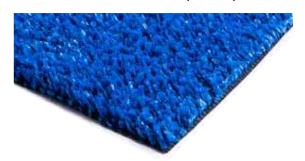

#### **INFILL**

▶ Regular - Fine washed, kiln dried graded silica sand

The above information is subject to modification for the benefit of further improvement.

MULTI-SCAPE (BLACK)

**MULTI-SCAPE (TERRACOTA)** 