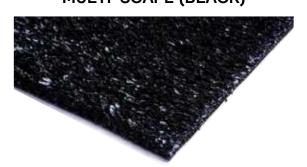

#### **INFILL**

▶ Regular - Fine washed, kiln dried graded silica sand

The above information is subject to modification for the benefit of further improvement.

MULTI-SCAPE (BLACK)

**MULTI-SCAPE (TERRACOTA)** 

**MULTI-SCAPE (RED)** 

**MULTI-SCAPE (GREEN)** 

**MULTI-SCAPE (YELLOW)** 

**CONTACT OUR TEAM FOR COLOR AVAILABILITY** 