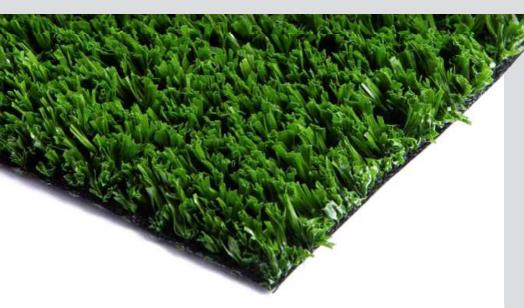

# **MULTI-SCAPE**

Multi-Scape is the perfect multi-purpose solution. Made from fibrillated tape, a type of yarn used for sport synthetic turf, it is the ideal for high traffic and cost-effective arenas.

Available in a multitude of colors it is also a perfect product for schools and childcare.

SPORT TURF LOOK

FIRM UNDERFOOT

HIGH TRAFFIC INTENSITY

SAFE FOR FAMILY & PETS