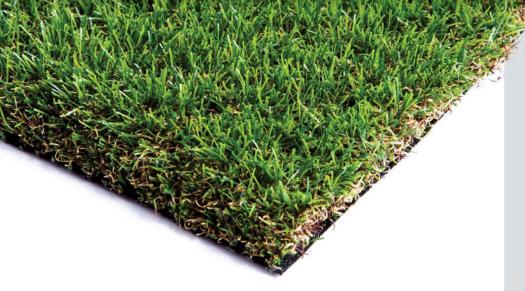

## **ENGLISH MEADOW**

## THE PERFECT LUSH MEADOW FOR YOUR BACKYARD

-----

Bring your backyard to life with English Meadow! Packed with ultra-soft yarn and made with green, brown & beige fibres, English Meadow is perfect for relaxing on a lazy afternoon in radiating greenery.