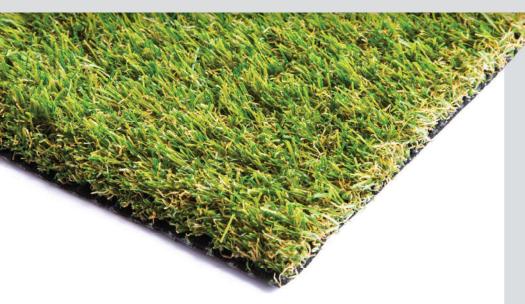

# THE DAZZLING DAYLIGHT LOOK FOR YOUR BACKYARD

Shaded using natural green and sunshine brown yarn, Endeavour's thinly dense fibre gives your backyard a pure appearance at at a pocket-friendly price.

**REALISTIC LOOK** 

**SOFT UNDERFOOT** 

LIGHT-TRAFFIC INTENSITY

SAFE FOR FAMILY & PETS

## **MAIN CHARACTERISTICS**

| PILE HEIGHT | YARN WEIGHT | INFILL QTY PER SQM | WARRANTY |
|-------------|-------------|--------------------|----------|
| 30mm        | 1030g       | 13kg               | 7 years  |