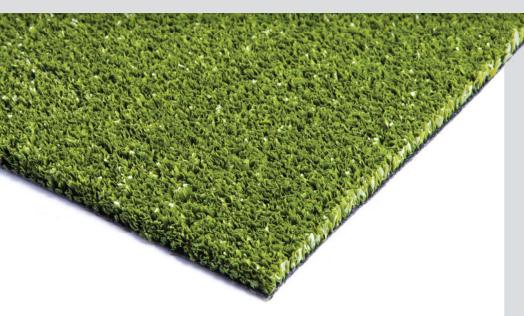

# THE SANDLESS MULTI-PURPOSE TURF

A simple and all-in-one product, Duraturf has a sporty appearance and can be used almost anywhere.

This is a no-infill turf produced with fibrillated yarn. Whether it's a boat floor or a community area, Duraturf is a reliable choice for green cover.

**SPORT TURF LOOK** 

FIRM UNDERFOOT

HEAVY-TRAFFIC INTENSITY

SAFE FOR FAMILY & PETS

# **MAIN CHARACTERISTICS**

| PILE HEIGHT | YARN WEIGHT | INFILL QTY PER SQM | WARRANTY |
|-------------|-------------|--------------------|----------|
| 8mm         | 970g        | No infill required | 7 years  |