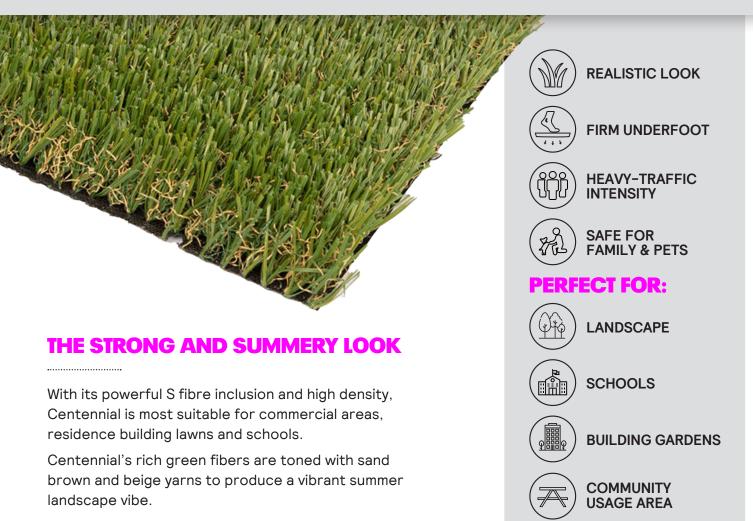

## **MAIN CHARACTERISTICS**

| PILE HEIGHT | YARN WEIGHT | INFILL QTY PER SQM | WARRANTY |
|-------------|-------------|--------------------|----------|
| 35mm        | 1670g       | 15kg               | 7 years  |