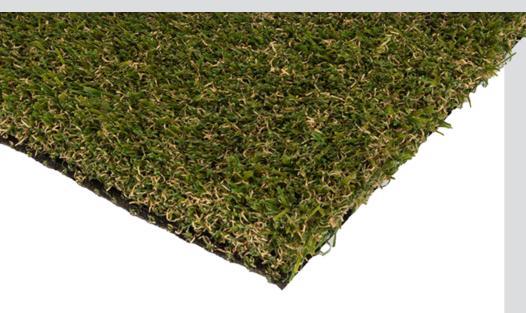

## **CLASSY AND POWERFUL**

Realistic in appearance and powerful to the core, Centennial 10 is a stylish system that features diamond profile fibres with extra-light brown and green hues.

Centennial 10 is most suitable for busy commercial areas, residence building lawns and schools.

**REALISTIC LOOK** 

FIRM UNDERFOOT

HEAVY-TRAFFIC INTENSITY

SAFE FOR FAMILY & PETS

## **MAIN CHARACTERISTICS**

| PILE HEIGHT | YARN WEIGHT | INFILL QTY PER SQM | WARRANTY |
|-------------|-------------|--------------------|----------|
| 35mm        | 1680g       | 15kg               | 10 years |