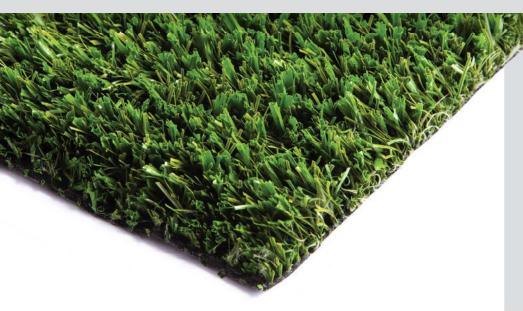

## THE BACKYARD TRAINER TURF

Firm and dense, Backyard Pro is a compact product that is perfect for backyard sports and schools.

Carefully moulded using apple green fibrillated tape and quadtoned olive fibres, Backyard Pro is a secure grass turf with a promising evergreen look.

SPORT TURF LOOK

FIRM UNDERFOOT

HEAVY-TRAFFIC INTENSITY

SAFE FOR FAMILY & PETS

# **MAIN CHARACTERISTICS**

| PILE HEIGHT | YARN WEIGHT | INFILL QTY PER SQM | WARRANTY |
|-------------|-------------|--------------------|----------|
| 40mm        | 1610g       | 18kg               | 7 years  |