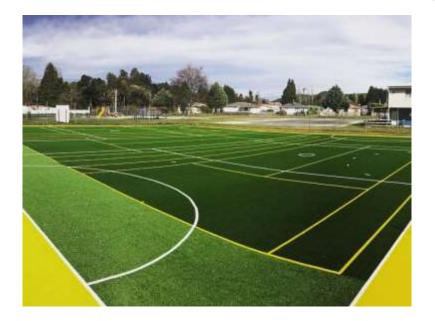

## ADAPTABLE, FLEXIBLE

**FieldTurf Versatile 19** is a full infill, medium-paced system specially designed for multi-sport facilities.

Versatile 19 is the perfect choice for high schools, councils, and club courts and fields.

Prepared using high-quality fibrillated fibre, Versatile 19 can come with an inlaid line system if required and is offered in multiple colours.

## **PRODUCT ADVANTAGES**

- Excellent price/performance ratio
- 7- year warranty
- Inlaid line system: available in white, yellow and red
- Colours available: green, olive, blue, terracotta