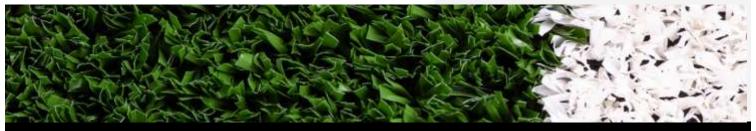

Prepared using high-quality fibrillated fibre, Versatile 19 can come with an inlaid line system if required and is offered in multiple colours.

## **SPECIFICATIONS**

- Fibrillated fibre
- Dtex: 8800
- Pile height: 19 mm
- Yarn weight: 1054 g/sqm
- Recommended sand infill: 23kg/sqm