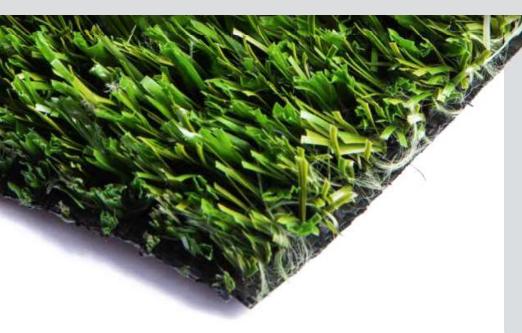

# **ACADEMY PRO**

# THE IDEAL SOLUTION FOR HIGH TRAFFIC ARENAS

Academy Pro combines a fibrillated tape use in sports synthetic turf and monofilament yarn, to offer a robust product make-up.

Ideal for high traffic arenas, schools and childcare.

SPORT TURF LOOK

FIRM UNDERFOOT

HIGH TRAFFIC INTENSITY

SAFE FOR FAMILY & PETS