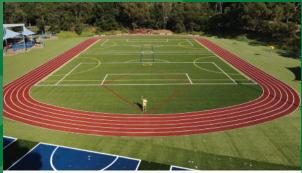

# Multi-Sport

19mm pile

Directional surface

Ideal for multi-sports areas, from runnings tracks to tennis courts

7-year warranty

# Soccer MF 40

40mm pile

Monofilament yarn and fibrillated fibre combination

Ideal for court soccer and specialty sports

7-year warranty