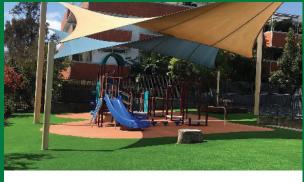

Playgrounds act as centres of major growth in a child's life with many children spending significant time at these medium and heavy-traffic intensity areas. In Australia, all playgrounds must comply with the AS 4685 – Australian Standards for Playgrounds.

According to this standard all playground surfacing elements must be tested according to AS 4422 to confirm that the Critical Fall Height<sup>(1)</sup> of the installation comply to the AS 4685.

To ensure the children remain safe and your to help you choose a system that will meet the Playground Australian standard for your installation, we have developed the FieldTurf Play Active systems.<sup>(2)</sup>