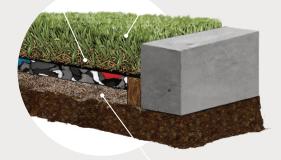

Precise quantity of sand infill

Specific artificial grass

Proplay shockpad

# **PLAY-ACTIVE SYSTEMS**

FieldTurf Play Active systems have been tested and certified by an independent laboratory in accordance with AS4422:2016. They have been carefully designed using:

- Durable Australian made artificial turfs, with a moderate to heavy traffic resistance
- ProPlay© Playgrounds shockpads, offering impact protection, energy absorption to help reducing the risk of head injuries and increase overall safety
- A precise quantity of sand infill, designed to provide stability and protect the artificial grass