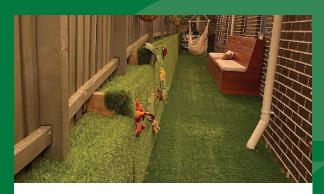

Spring Bak Childcare Centre

Installer: Green Acres Synthetic Turf

# **Spring Bak**

35mm pile

Combination of tough sport fibre and natural landscape tone

Pleasant summer landscape

Ideal for heavy traffic areas

7-year warranty