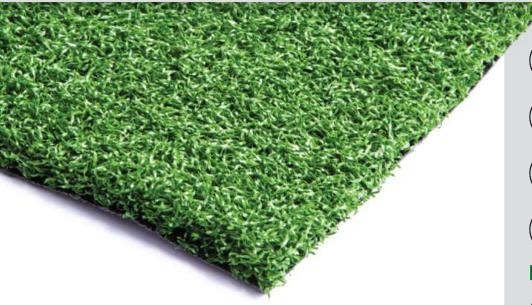

# **MULTI-PLAY**

THE IDEAL SOLUTION FOR HEAVY USE MULTI-PURPOSE AREAS

.....

Crafted using high-quality texturized fibre, Multi-Play's robust surface makes it the most premium turf.

Available in blue and green colours, Multi-Play is perfect for multi-sport areas in schools and universities.

## FIRM UNDERFOOT FIRM UNDERFOOT FIRM UNDERFOOT HEAVY-TRAFFIC INTENSITY SAFE FOR FAMILY & PETS PERFECT FOR: SPORTS AREA SCHOOLS MULTI-PURPOSE ARENA COMMUNITY USAGE AREA

SPORT TURF LOOK

#### **MAIN CHARACTERISTICS**

| PILE HEIGHT | YARN WEIGHT | INFILL QTY PER SQM            | WARRANTY |
|-------------|-------------|-------------------------------|----------|
| 23mm        | 1000g       | To be determined per project* | 7 years  |